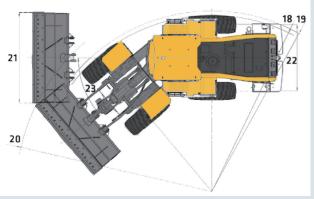

14,500 kg Operating Weight

**8,899 kg** Straight Turn Tipping Load

**7,714 kg**Full-Turn Tipping Load

| DIMENSIONS                                          |         |
|-----------------------------------------------------|---------|
| 1 Ground Clearance                                  | 407 mm  |
| 2 Height to Top of Cab                              | 3405 mm |
| 3 Center Line of Rear Axle to Edge of Counterweight | 1911 mm |
| 4 Wheelbase                                         | 3000 mm |
| 5 Center Line of Front Axle to Center Pivot         | 1480 mm |
| 6 Overall length without Attachment                 | 6226 mm |
| 7 Overall length with bucket                        | 7518 mm |
| 8 Max. Dump Height                                  | 5226 mm |
| 9 Hinge Pin Height at Max. Lift                     | 3845 mm |
| 10 Dump Clearance at Max. Lift                      | 2689 mm |
| 11 Dig Depth, Level Bucket                          | 122 mm  |
| 12 Reach at Max. Lift and 45° Discharge             | 1038 mm |
| 13 Roll Back at Max. Lift                           | 61°     |
| 14 Dump Angle at Max. Lift and Dump                 | 45°     |
| 15 Roll Back at Carry Height                        | 49°     |
| 16 Roll Back at Ground                              | 42°     |
| 17 Tail Angle to the Rear Wheel                     | 28°     |
| 18 Maximum turn radius over tyres                   | 5382 mm |
| 19 Maximum turn radius over counterweight           | 5365 mm |
| 20 Maximum turn radius over shovel                  | 5969 mm |
| 21 Width of the Bucket                              | 2545 mm |
| 22 Width                                            | 2045 mm |
| 23 Articulation Angle                               | +/-40°  |