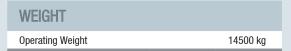

14,500 kg Operating Weight

**8,899 kg** Straight Turn Tipping Load

**7,714 kg**Full-Turn Tipping Load

| DIMENSIONS                                          |         |
|-----------------------------------------------------|---------|
| 1 Ground Clearance                                  | 407 mm  |
| 2 Height to Top of Cab                              | 3405 mm |
| 3 Center Line of Rear Axle to Edge of Counterweight | 1911 mm |
| 4 Wheelbase                                         | 3000 mm |
| 5 Center Line of Front Axle to Center Pivot         | 1480 mm |
| 6 Overall length without Attachment                 | 6226 mm |
| 7 Overall length with bucket                        | 7518 mm |
| 8 Max. Dump Height                                  | 5226 mm |
| 9 Hinge Pin Height at Max. Lift                     | 3845 mm |
| 10 Dump Clearance at Max. Lift                      | 2689 mm |
| 11 Dig Depth, Level Bucket                          | 122 mm  |
| 12 Reach at Max. Lift and 45° Discharge             | 1038 mm |
| 13 Roll Back at Max. Lift                           | 61°     |
| 14 Dump Angle at Max. Lift and Dump                 | 45°     |
| 15 Roll Back at Carry Height                        | 49°     |
| 16 Roll Back at Ground                              | 42°     |
| 17 Tail Angle to the Rear Wheel                     | 28°     |
| 18 Maximum turn radius over tyres                   | 5382 mm |
| 19 Maximum turn radius over counterweight           | 5365 mm |
| 20 Maximum turn radius over shovel                  | 5969 mm |
| 21 Width of the Bucket                              | 2545 mm |
| 22 Width                                            | 2045 mm |
| 23 Articulation Angle                               | +/-40°  |