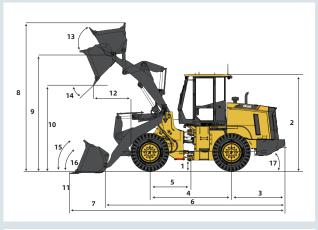

14,500 kg Operating Weight

**8,899 kg** Straight Turn Tipping Load

**7,714 kg**Full-Turn Tipping Load

| DIMENSIONS                                          |         |
|-----------------------------------------------------|---------|
| 1 Ground Clearance                                  | 407 mm  |
| 2 Height to Top of Cab                              | 3405 mm |
| 3 Center Line of Rear Axle to Edge of Counterweight | 1911 mm |
| 4 Wheelbase                                         | 3000 mm |
| 5 Center Line of Front Axle to Center Pivot         | 1480 mm |
| 6 Overall length without Attachment                 | 6226 mm |
| 7 Overall length with bucket                        | 7518 mm |
| 8 Max. Dump Height                                  | 5226 mm |
| 9 Hinge Pin Height at Max. Lift                     | 3845 mm |
| 10 Dump Clearance at Max. Lift                      | 2689 mm |
| 11 Dig Depth, Level Bucket                          | 122 mm  |
| 12 Reach at Max. Lift and 45° Discharge             | 1038 mm |
| 13 Roll Back at Max. Lift                           | 61°     |
| 14 Dump Angle at Max. Lift and Dump                 | 45°     |
| 15 Roll Back at Carry Height                        | 49°     |
| 16 Roll Back at Ground                              | 42°     |
| 17 Tail Angle to the Rear Wheel                     | 28°     |
| 18 Maximum turn radius over tyres                   | 5382 mm |
| 19 Maximum turn radius over counterweight           | 5365 mm |
| 20 Maximum turn radius over shovel                  | 5969 mm |
| 21 Width of the Bucket                              | 2545 mm |
| 22 Width                                            | 2045 mm |
| 23 Articulation Angle                               | +/-40°  |